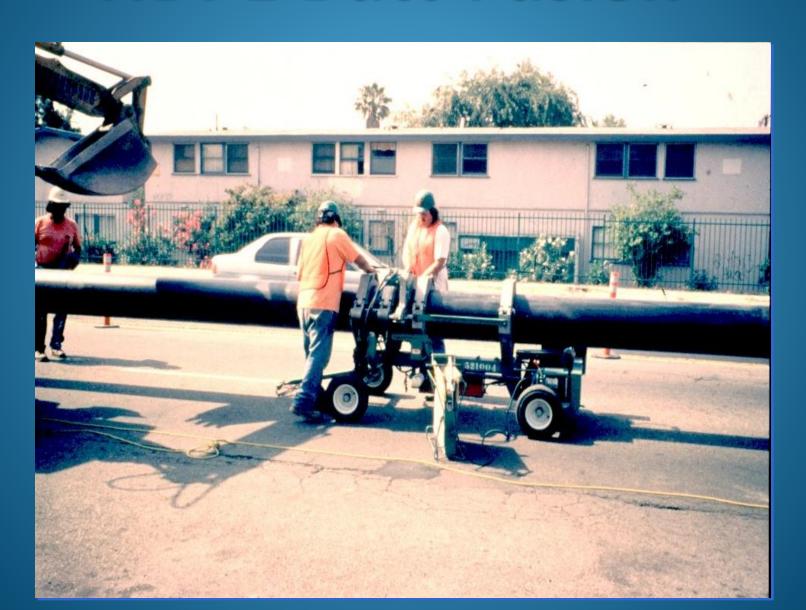

### Sliplining Using HDPE

## When is Sliplining with HIDPE an Option?

- ■We can accept flow reduction in diameter of 4-8"
- We have the ability to string out the HDPE pipe along the pipe route
- HDPE is available for the required pressure

## Sample of Sliplining Projects Completed by LADWP

- 25,000 feet of 39-48" riveted steel pipe sliplined with 36" HDPE SDR-17
- 2,000 feet of 36" riveted steel pipe sliplined with 24" HDPE SDR-11
- 2,000 feet of 30" riveted steel pipe sliplined with 20" HDPE SDR-9
- 10,000 feet of 24, 33, 36, 42, 51" concrete pipe sliplined with 20, 28, 32, 39, 42" HDPE SDR-9

## The HDPE Sliplining Process

- Video Inspection
- Excavations
- **HDPE** Butt Fusion
- Sliplining
- ■HDPE to Host Pipe Connections

#### Excavations



#### HDPE Butt-Fusion



# HDPE ButtFusion

























#### Electro-Fusion Coupling







## We Discussed the HDPE Sliplining Process

- Video Inspection
- Excavations
- **HDPE** Butt Fusion
- Sliplining
- ■HDPE to Host Pipe Connections

#### Questions??

**Email** 

Michael.Grahek@ladwp.com