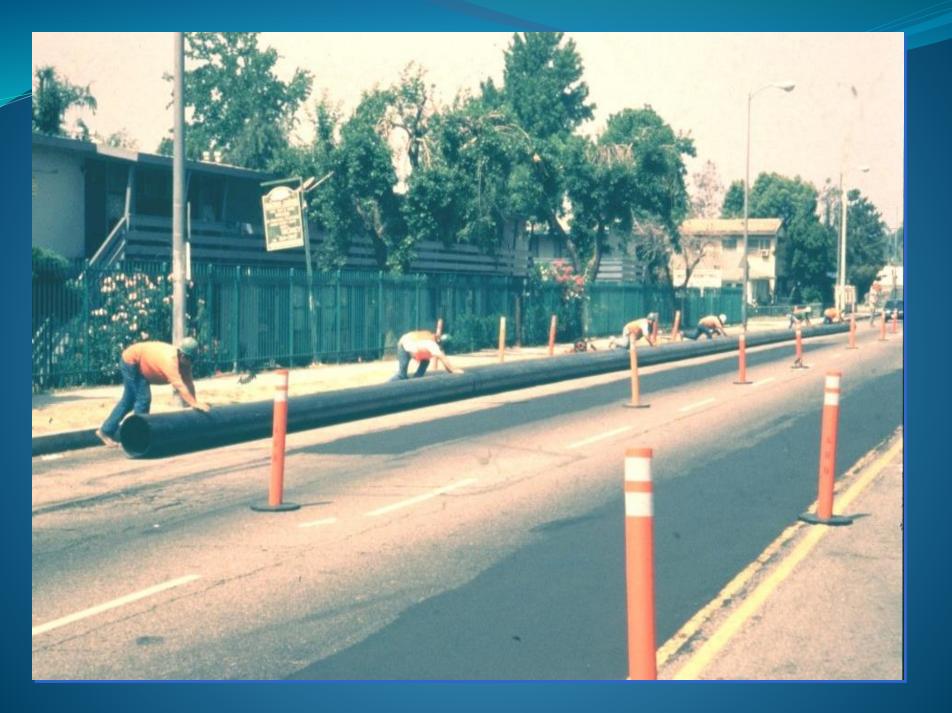

## The HDPE Sliplining Process

- Video Inspection
- Excavations
- **HDPE** Butt Fusion
- Sliplining
- ■HDPE to Host Pipe Connections