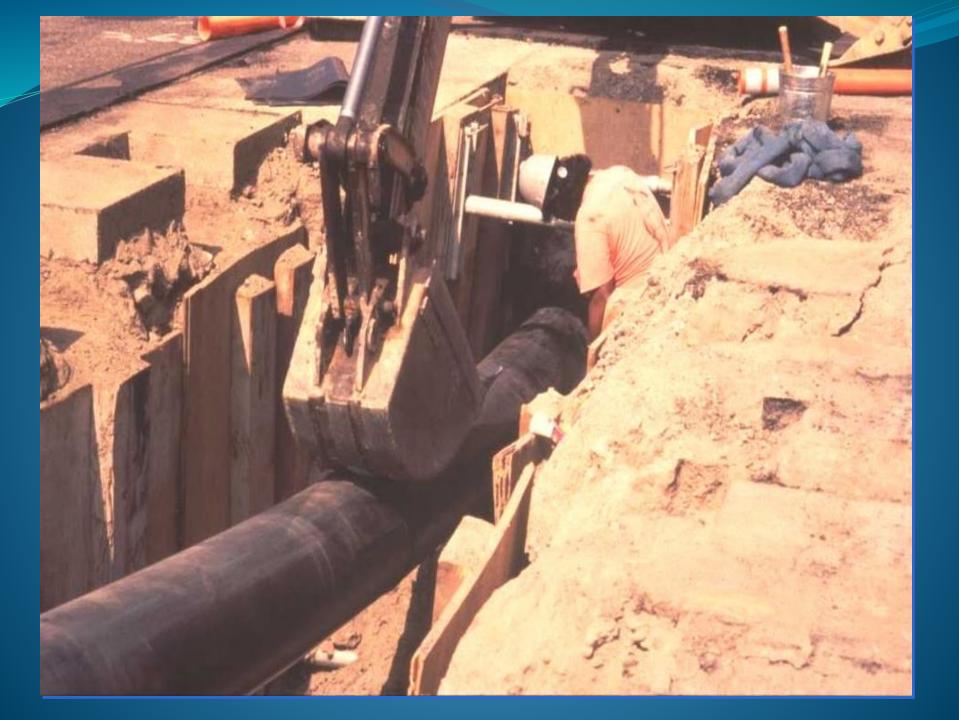

ing HDPE

## When is Sliplining with HIDPE an Option?

- ■We can accept flow reduction in diameter of 4-8"
- We have the ability to string out the HDPE pipe along the pipe route
- HDPE is available for the required pressure

## Sample of Sliplining Projects Completed by LADWP

- 25,000 feet of 39-48" riveted steel pipe sliplined with 36" HDPE SDR-17
- 2,000 feet of 36" riveted steel pipe sliplined with 24" HDPE SDR-11
- 2,000 feet of 30" riveted steel pipe sliplined with 20" HDPE SDR-9
- 10,000 feet of 24, 33, 36, 42, 51" concrete pipe sliplined with 20, 28, 32, 39, 42" HDPE SDR-9

## The HDPE Sliplining Process

- Video Inspection
- Excavations
- **HDPE** Butt Fusion
- Sliplining
- ■HDPE to Host Pipe Connections

#### Excavations



#### HDPE Butt-Fusion



# HDPE ButtFusion

























#### Electro-Fusion Coupling







## We Discussed the HDPE Sliplining Process

- Video Inspection
- Excavations
- **HDPE** Butt Fusion
- Sliplining
- ■HDPE to Host Pipe Connections

#### Questions??

**Email** 

Michael.Grahek@ladwp.com