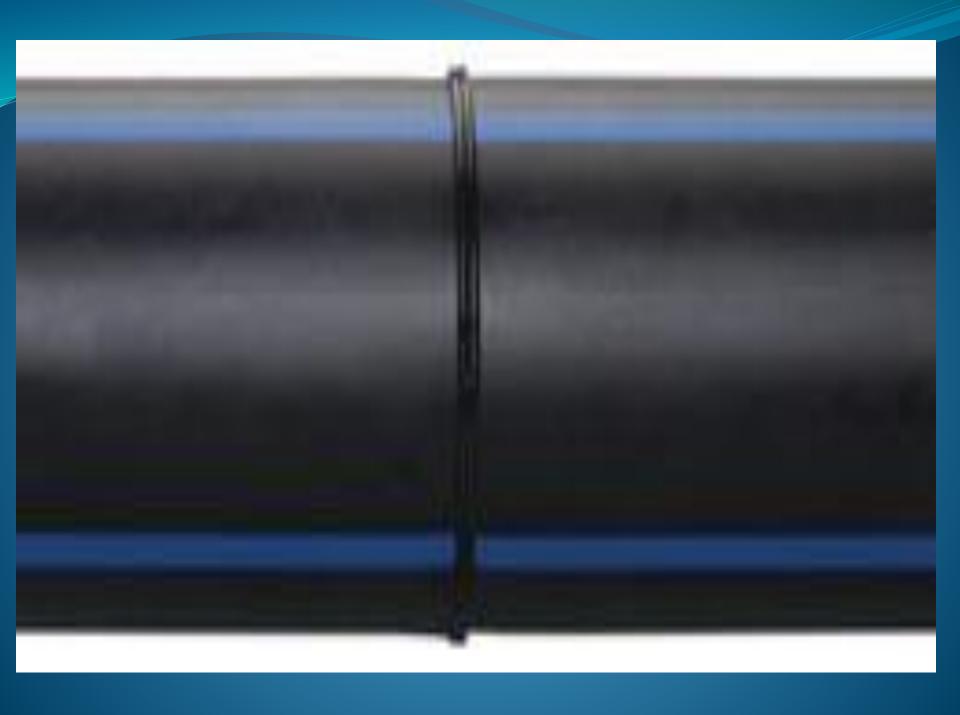

plining Using HDPE

## When is Sliplining with HIDPE an Option?

- ■We can accept flow reduction in diameter of 4-8"
- We have the ability to string out the HDPE pipe along the pipe route
- HDPE is available for the required pressure

## Sample of Sliplining Projects Completed by LADWP

- 25,000 feet of 39-48" riveted steel pipe sliplined with 36" HDPE SDR-17
- 2,000 feet of 36" riveted steel pipe sliplined with 24" HDPE SDR-11
- 2,000 feet of 30" riveted steel pipe sliplined with 20" HDPE SDR-9
- 10,000 feet of 24, 33, 36, 42, 51" concrete pipe sliplined with 20, 28, 32, 39, 42" HDPE SDR-9

## The HDPE Sliplining Process

- Video Inspection
- Excavations
- **HDPE** Butt Fusion
- Sliplining
- ■HDPE to Host Pipe Connections

#### Excavations



#### HDPE Butt-Fusion



# HDPE ButtFusion

























#### Electro-Fusion Coupling







## We Discussed the HDPE Sliplining Process

- Video Inspection
- Excavations
- **HDPE** Butt Fusion
- Sliplining
- ■HDPE to Host Pipe Connections

#### Questions??

**Email** 

Michael.Grahek@ladwp.com