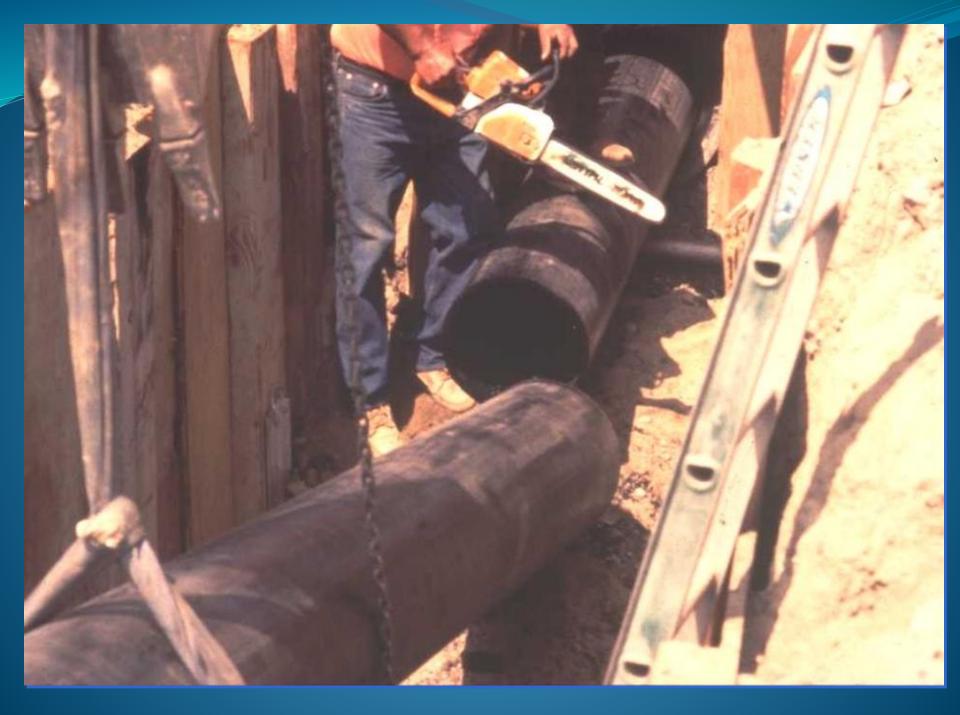

## When is Sliplining with HIDPE an Option?

- ■We can accept flow reduction in diameter of 4-8"
- We have the ability to string out the HDPE pipe along the pipe route
- HDPE is available for the required pressure

## Sample of Sliplining Projects Completed by LADWP

- 25,000 feet of 39-48" riveted steel pipe sliplined with 36" HDPE SDR-17
- 2,000 feet of 36" riveted steel pipe sliplined with 24" HDPE SDR-11
- 2,000 feet of 30" riveted steel pipe sliplined with 20" HDPE SDR-9
- 10,000 feet of 24, 33, 36, 42, 51" concrete pipe sliplined with 20, 28, 32, 39, 42" HDPE SDR-9

## The HDPE Sliplining Process

- Video Inspection
- Excavations
- **HDPE** Butt Fusion
- Sliplining
- ■HDPE to Host Pipe Connections

#### Excavations



#### HDPE Butt-Fusion



# HDPE ButtFusion

























#### Electro-Fusion Coupling







## We Discussed the HDPE Sliplining Process

- Video Inspection
- Excavations
- **HDPE** Butt Fusion
- Sliplining
- ■HDPE to Host Pipe Connections

#### Questions??

**Email** 

Michael.Grahek@ladwp.com