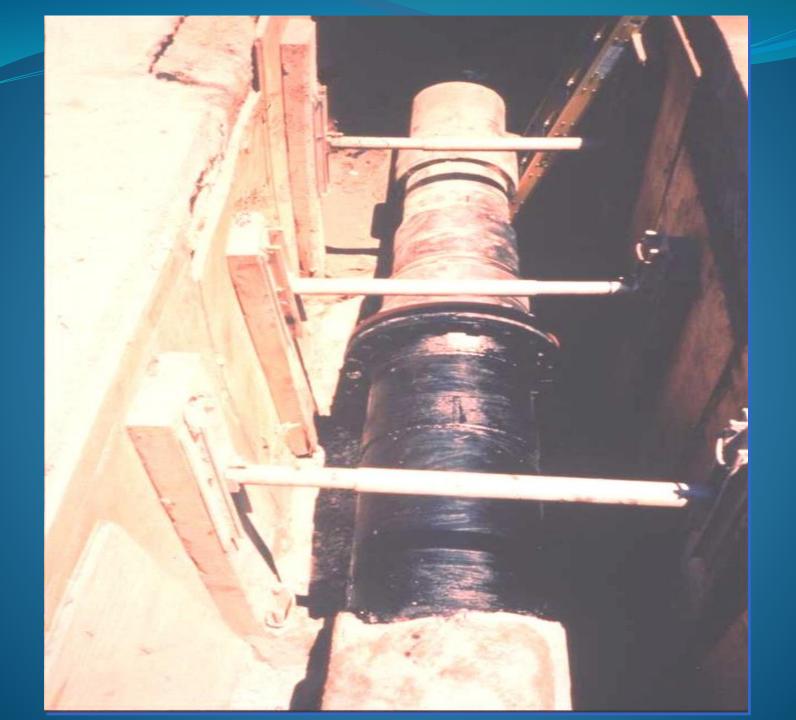

Option?

- ■We can accept flow reduction in diameter of 4-8"
- We have the ability to string out the HDPE pipe along the pipe route
- HDPE is available for the required pressure

## Sample of Sliplining Projects Completed by LADWP

- 25,000 feet of 39-48" riveted steel pipe sliplined with 36" HDPE SDR-17
- 2,000 feet of 36" riveted steel pipe sliplined with 24" HDPE SDR-11
- 2,000 feet of 30" riveted steel pipe sliplined with 20" HDPE SDR-9
- 10,000 feet of 24, 33, 36, 42, 51" concrete pipe sliplined with 20, 28, 32, 39, 42" HDPE SDR-9

## The HDPE Sliplining Process

- Video Inspection
- Excavations
- **HDPE** Butt Fusion
- Sliplining
- ■HDPE to Host Pipe Connections

#### Excavations



#### HDPE Butt-Fusion



# HDPE ButtFusion

























#### Electro-Fusion Coupling







## We Discussed the HDPE Sliplining Process

- Video Inspection
- Excavations
- **HDPE** Butt Fusion
- Sliplining
- ■HDPE to Host Pipe Connections

#### Questions??

**Email** 

Michael.Grahek@ladwp.com