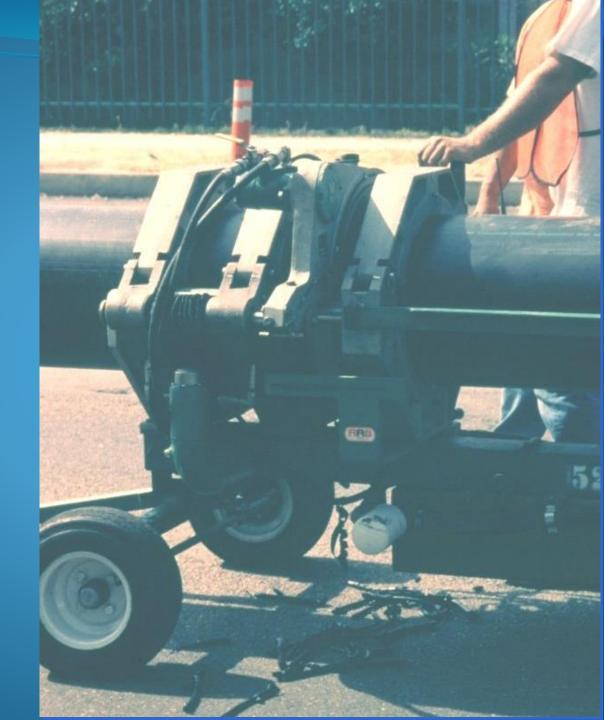

liplining Using HDPE

## When is Sliplining with HIDPE an Option?

- ■We can accept flow reduction in diameter of 4-8"
- We have the ability to string out the HDPE pipe along the pipe route
- HDPE is available for the required pressure

## Sample of Sliplining Projects Completed by LADWP

- 25,000 feet of 39-48" riveted steel pipe sliplined with 36" HDPE SDR-17
- 2,000 feet of 36" riveted steel pipe sliplined with 24" HDPE SDR-11
- 2,000 feet of 30" riveted steel pipe sliplined with 20" HDPE SDR-9
- 10,000 feet of 24, 33, 36, 42, 51" concrete pipe sliplined with 20, 28, 32, 39, 42" HDPE SDR-9

## The HDPE Sliplining Process

- Video Inspection
- Excavations
- **HDPE** Butt Fusion
- Sliplining
- ■HDPE to Host Pipe Connections

#### Excavations



#### HDPE Butt-Fusion



# HDPE ButtFusion

























#### Electro-Fusion Coupling







## We Discussed the HDPE Sliplining Process

- Video Inspection
- Excavations
- **HDPE** Butt Fusion
- Sliplining
- ■HDPE to Host Pipe Connections

#### Questions??

**Email** 

Michael.Grahek@ladwp.com