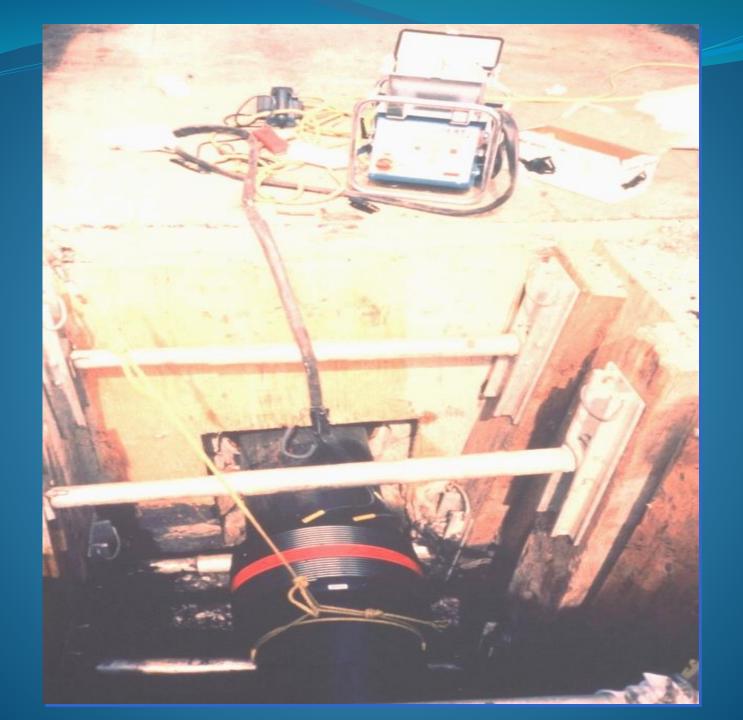

n Option?

- ■We can accept flow reduction in diameter of 4-8"
- We have the ability to string out the HDPE pipe along the pipe route
- HDPE is available for the required pressure

## Sample of Sliplining Projects Completed by LADWP

- 25,000 feet of 39-48" riveted steel pipe sliplined with 36" HDPE SDR-17
- 2,000 feet of 36" riveted steel pipe sliplined with 24" HDPE SDR-11
- 2,000 feet of 30" riveted steel pipe sliplined with 20" HDPE SDR-9
- 10,000 feet of 24, 33, 36, 42, 51" concrete pipe sliplined with 20, 28, 32, 39, 42" HDPE SDR-9

## The HDPE Sliplining Process

- Video Inspection
- Excavations
- **HDPE** Butt Fusion
- Sliplining
- ■HDPE to Host Pipe Connections

#### Excavations



#### HDPE Butt-Fusion



# HDPE ButtFusion

























#### Electro-Fusion Coupling







## We Discussed the HDPE Sliplining Process

- Video Inspection
- Excavations
- **HDPE** Butt Fusion
- Sliplining
- ■HDPE to Host Pipe Connections

#### Questions??

**Email** 

Michael.Grahek@ladwp.com