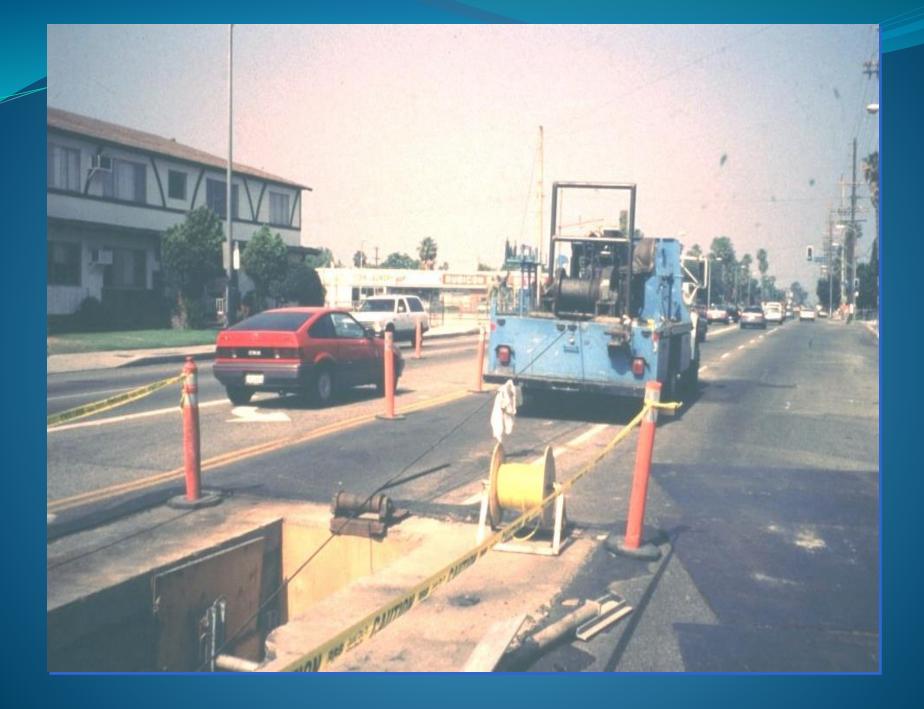

Using HDPE

## When is Sliplining with HIDPE an Option?

- ■We can accept flow reduction in diameter of 4-8"
- We have the ability to string out the HDPE pipe along the pipe route
- HDPE is available for the required pressure

## Sample of Sliplining Projects Completed by LADWP

- 25,000 feet of 39-48" riveted steel pipe sliplined with 36" HDPE SDR-17
- 2,000 feet of 36" riveted steel pipe sliplined with 24" HDPE SDR-11
- 2,000 feet of 30" riveted steel pipe sliplined with 20" HDPE SDR-9
- 10,000 feet of 24, 33, 36, 42, 51" concrete pipe sliplined with 20, 28, 32, 39, 42" HDPE SDR-9

## The HDPE Sliplining Process

- Video Inspection
- Excavations
- **HDPE** Butt Fusion
- Sliplining
- ■HDPE to Host Pipe Connections

#### Excavations



#### HDPE Butt-Fusion



# HDPE ButtFusion

























#### Electro-Fusion Coupling







## We Discussed the HDPE Sliplining Process

- Video Inspection
- Excavations
- **HDPE** Butt Fusion
- Sliplining
- ■HDPE to Host Pipe Connections

#### Questions??

**Email** 

Michael.Grahek@ladwp.com