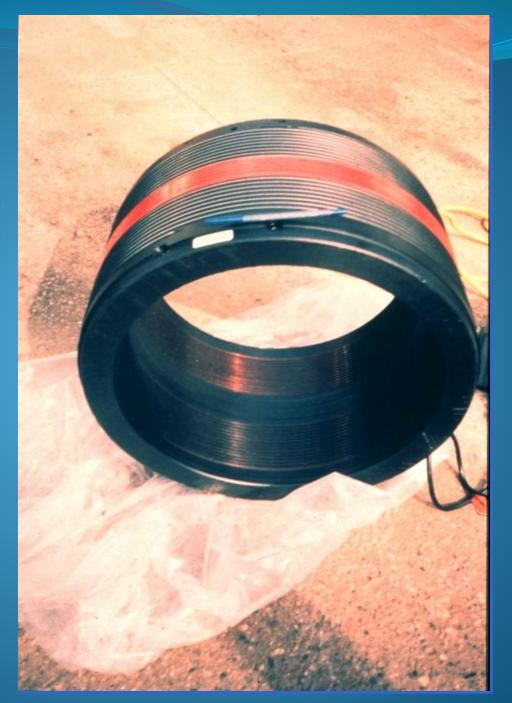

an Option?

- ■We can accept flow reduction in diameter of 4-8"
- We have the ability to string out the HDPE pipe along the pipe route
- HDPE is available for the required pressure

## Sample of Sliplining Projects Completed by LADWP

- 25,000 feet of 39-48" riveted steel pipe sliplined with 36" HDPE SDR-17
- 2,000 feet of 36" riveted steel pipe sliplined with 24" HDPE SDR-11
- 2,000 feet of 30" riveted steel pipe sliplined with 20" HDPE SDR-9
- 10,000 feet of 24, 33, 36, 42, 51" concrete pipe sliplined with 20, 28, 32, 39, 42" HDPE SDR-9

## The HDPE Sliplining Process

- Video Inspection
- Excavations
- **HDPE** Butt Fusion
- Sliplining
- ■HDPE to Host Pipe Connections

#### Excavations



#### HDPE Butt-Fusion



# HDPE ButtFusion

























#### Electro-Fusion Coupling







## We Discussed the HDPE Sliplining Process

- Video Inspection
- Excavations
- **HDPE** Butt Fusion
- Sliplining
- ■HDPE to Host Pipe Connections

#### Questions??

**Email** 

Michael.Grahek@ladwp.com