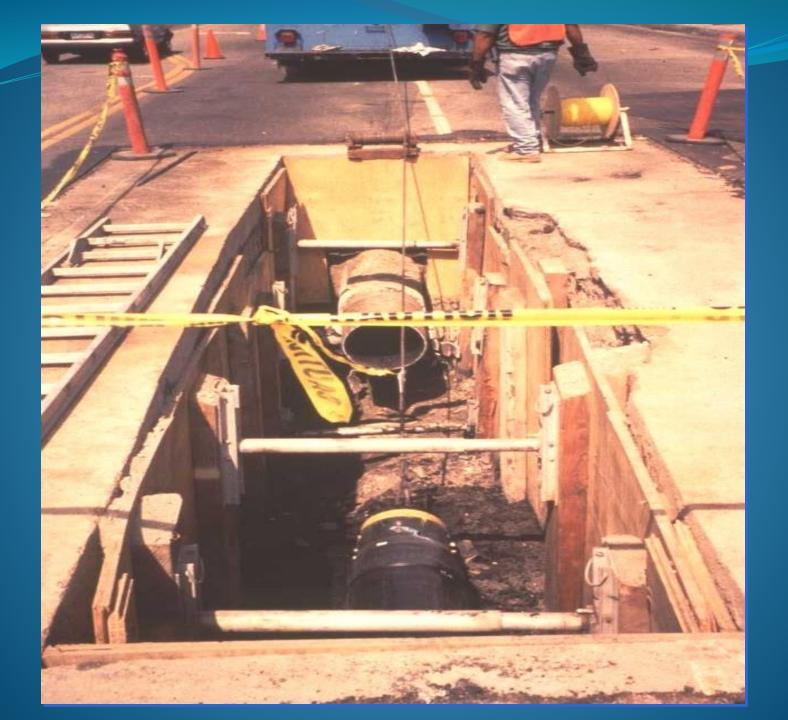

PE

## When is Sliplining with HIDPE an Option?

- ■We can accept flow reduction in diameter of 4-8"
- We have the ability to string out the HDPE pipe along the pipe route
- HDPE is available for the required pressure

## Sample of Sliplining Projects Completed by LADWP

- 25,000 feet of 39-48" riveted steel pipe sliplined with 36" HDPE SDR-17
- 2,000 feet of 36" riveted steel pipe sliplined with 24" HDPE SDR-11
- 2,000 feet of 30" riveted steel pipe sliplined with 20" HDPE SDR-9
- 10,000 feet of 24, 33, 36, 42, 51" concrete pipe sliplined with 20, 28, 32, 39, 42" HDPE SDR-9

## The HDPE Sliplining Process

- Video Inspection
- Excavations
- **HDPE** Butt Fusion
- Sliplining
- ■HDPE to Host Pipe Connections

#### Excavations



#### HDPE Butt-Fusion



# HDPE ButtFusion

























#### Electro-Fusion Coupling







## We Discussed the HDPE Sliplining Process

- Video Inspection
- Excavations
- **HDPE** Butt Fusion
- Sliplining
- ■HDPE to Host Pipe Connections

#### Questions??

**Email** 

Michael.Grahek@ladwp.com