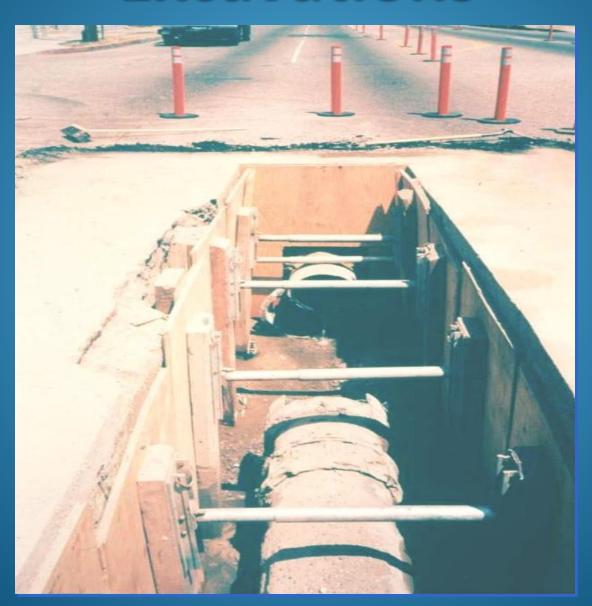

### Sliplining Using HDPE

## When is Sliplining with HIDPE an Option?

- ■We can accept flow reduction in diameter of 4-8"
- We have the ability to string out the HDPE pipe along the pipe route
- HDPE is available for the required pressure

## Sample of Sliplining Projects Completed by LADWP

- 25,000 feet of 39-48" riveted steel pipe sliplined with 36" HDPE SDR-17
- 2,000 feet of 36" riveted steel pipe sliplined with 24" HDPE SDR-11
- 2,000 feet of 30" riveted steel pipe sliplined with 20" HDPE SDR-9
- 10,000 feet of 24, 33, 36, 42, 51" concrete pipe sliplined with 20, 28, 32, 39, 42" HDPE SDR-9

## The HDPE Sliplining Process

- Video Inspection
- Excavations
- **HDPE** Butt Fusion
- Sliplining
- ■HDPE to Host Pipe Connections

#### Excavations



#### HDPE Butt-Fusion



# HDPE ButtFusion

























#### Electro-Fusion Coupling







## We Discussed the HDPE Sliplining Process

- Video Inspection
- Excavations
- **HDPE** Butt Fusion
- Sliplining
- ■HDPE to Host Pipe Connections

#### Questions??

**Email** 

Michael.Grahek@ladwp.com