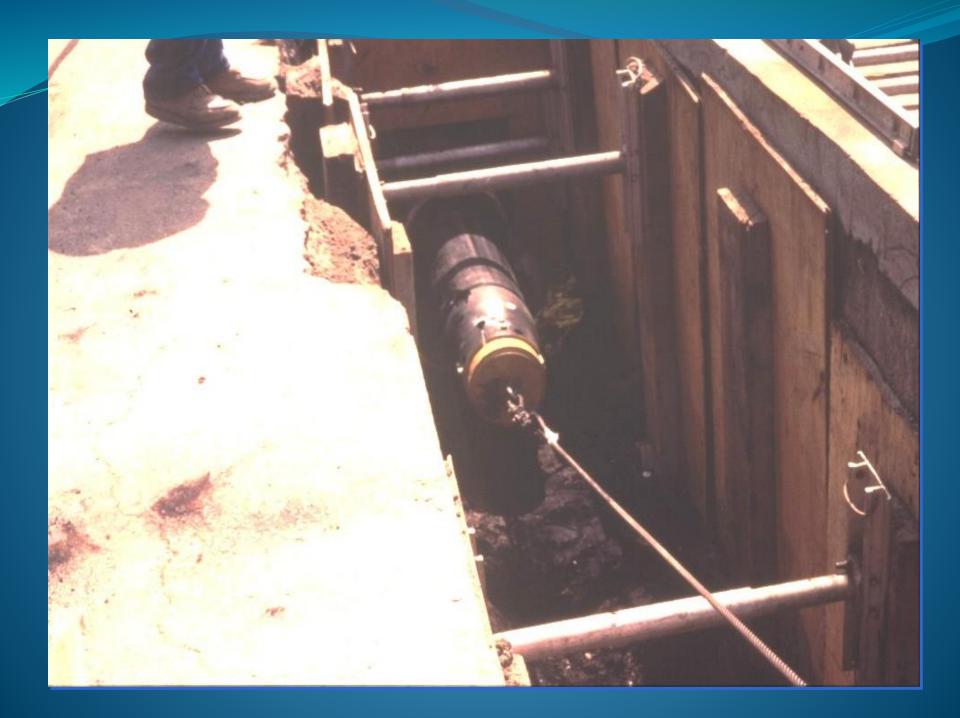

## When is Sliplining with HIDPE an Option?

- ■We can accept flow reduction in diameter of 4-8"
- We have the ability to string out the HDPE pipe along the pipe route
- HDPE is available for the required pressure

## Sample of Sliplining Projects Completed by LADWP

- 25,000 feet of 39-48" riveted steel pipe sliplined with 36" HDPE SDR-17
- 2,000 feet of 36" riveted steel pipe sliplined with 24" HDPE SDR-11
- 2,000 feet of 30" riveted steel pipe sliplined with 20" HDPE SDR-9
- 10,000 feet of 24, 33, 36, 42, 51" concrete pipe sliplined with 20, 28, 32, 39, 42" HDPE SDR-9

## The HDPE Sliplining Process

- Video Inspection
- Excavations
- **HDPE** Butt Fusion
- Sliplining
- ■HDPE to Host Pipe Connections

#### Excavations



#### HDPE Butt-Fusion



# HDPE ButtFusion

























#### Electro-Fusion Coupling







## We Discussed the HDPE Sliplining Process

- Video Inspection
- Excavations
- **HDPE** Butt Fusion
- Sliplining
- ■HDPE to Host Pipe Connections

#### Questions??

**Email** 

Michael.Grahek@ladwp.com