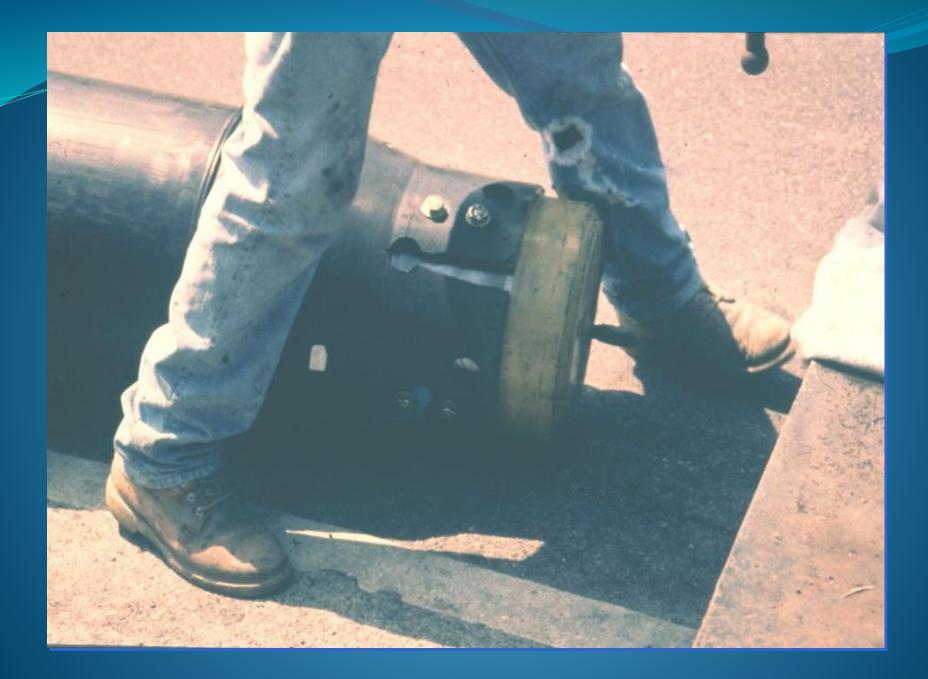

ing Using HDPE

## When is Sliplining with HIDPE an Option?

- ■We can accept flow reduction in diameter of 4-8"
- We have the ability to string out the HDPE pipe along the pipe route
- HDPE is available for the required pressure

## Sample of Sliplining Projects Completed by LADWP

- 25,000 feet of 39-48" riveted steel pipe sliplined with 36" HDPE SDR-17
- 2,000 feet of 36" riveted steel pipe sliplined with 24" HDPE SDR-11
- 2,000 feet of 30" riveted steel pipe sliplined with 20" HDPE SDR-9
- 10,000 feet of 24, 33, 36, 42, 51" concrete pipe sliplined with 20, 28, 32, 39, 42" HDPE SDR-9

## The HDPE Sliplining Process

- Video Inspection
- Excavations
- **HDPE** Butt Fusion
- Sliplining
- ■HDPE to Host Pipe Connections

#### Excavations



#### HDPE Butt-Fusion



# HDPE ButtFusion

























#### Electro-Fusion Coupling







## We Discussed the HDPE Sliplining Process

- Video Inspection
- Excavations
- **HDPE** Butt Fusion
- Sliplining
- ■HDPE to Host Pipe Connections

#### Questions??

**Email** 

Michael.Grahek@ladwp.com