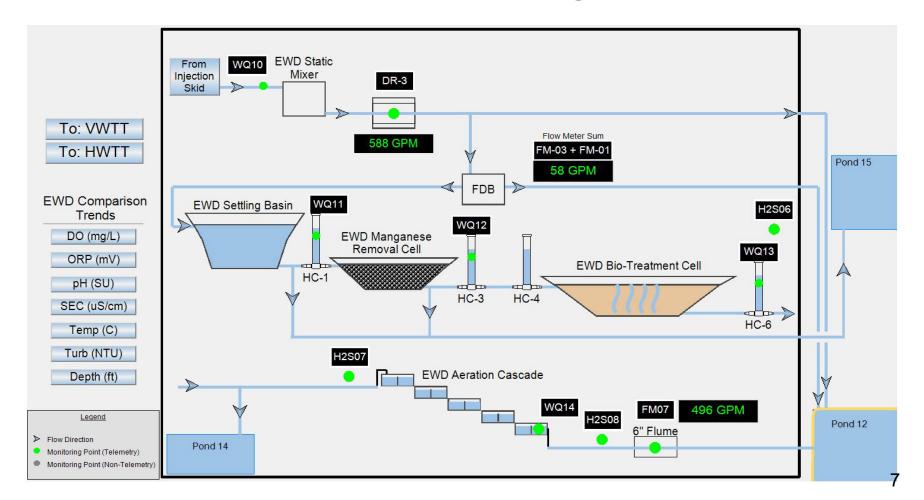

ized business partner







- Smart Water Data Analytics Solution selected in the WRF LIFT program 2020
- Harvard Business Review case study "AEEC: Becoming an Innovation Catalyst"
- BlockLAB UCSD Founding Member
- DoD Nunn-Perry Award



# Utility Data Challenges



# Cloud data processing platform















BigQuery

Cloud Cloud Machine
Datalab Learning

Studio





Dataflow



**Functions** 



Bigtable



Spanner



Storage



Ingest, manage and optimize your IoT device data

Secure Device Connections

Process, clean and store data

On-Demand Solutions that Scale

Analyze, visualize and predict outcomes

Generate Actionable Insights

# Smart Water Digital Transformation



## Smart Water Data Analytics



### Analyze, Visualize and Predict Outcomes







# Process Flow Diagram



# Cloud System Architecture





### Digital Transformation of Manual Flow Meters to Smart Flow Meters





### Digital Transformation of Manual Flow Meters to Smart Flow Meters





Health and Safety

Cost Savings

Environmental Quality

System Health

"Less than 50% of structured data is used to make decisions"\*

\* Harvard Business Review magazine; May-June 2017

# Next Steps - Future Possibilities

### Visualization

Custom Reports
Based on Individual
Mobile Interface
Geospatial (GIS)
Visualization

### **System Models**

☐ Pipe Occlusion
☐ Aeration Demand
☐ Cell Degradation
☐ Maintenance Log
☐ Flow Prediction
☐ Maintenance

**Prediction** 

### Instrumentation

☐ Specific Vendor Drivers

### **Stakeholders**

- Asset Management
- ☐ Infrastructure
  Failure Prediction
- ☐ Executive