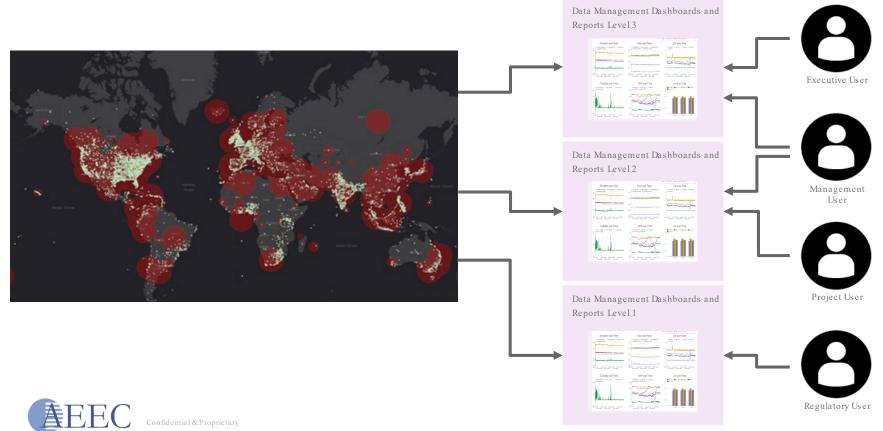

ertified: 9001, 2000-1, 27001
- Industrial IoT Specialization



Google Cloud, AWS, and Microsoft Azure authorized business partner







- Smart Water Data Analytics Solution selected in the WRF LIFT program 2020
- Harvard Business Review case study "AEEC: Becoming an Innovation Catalyst"
- BlockLAB UCSD Founding Member
- DoD Nunn-Perry Award



# Utility Data Challenges



# Cloud data processing platform















BigQuery

Cloud Cloud Machine
Datalab Learning

Studio





Dataflow



**Functions** 



Bigtable



Spanner



Storage



Ingest, manage and optimize your IoT device data

Secure Device Connections

Process, clean and store data

On-Demand Solutions that Scale

Analyze, visualize and predict outcomes

Generate Actionable Insights

# Smart Water Digital Transformation



## Smart Water Data Analytics



### Analyze, Visualize and Predict Outcomes







# Process Flow Diagram



# Cloud System Architecture





### Digital Transformation of Manual Flow Meters to Smart Flow Meters





### Digital Transformation of Manual Flow Meters to Smart Flow Meters





Health and Safety

Cost Savings

Environmental Quality

System Health

"Less than 50% of structured data is used to make decisions"\*

\* Harvard Business Review magazine; May-June 2017

# Next Steps - Future Possibilities

### Visualization

Custom Reports
Based on Individual
Mobile Interface
Geospatial (GIS)
Visualization

### **System Models**

☐ Pipe Occlusion
☐ Aeration Demand
☐ Cell Degradation
☐ Maintenance Log
☐ Flow Prediction
☐ Maintenance

**Prediction** 

### Instrumentation

☐ Specific V