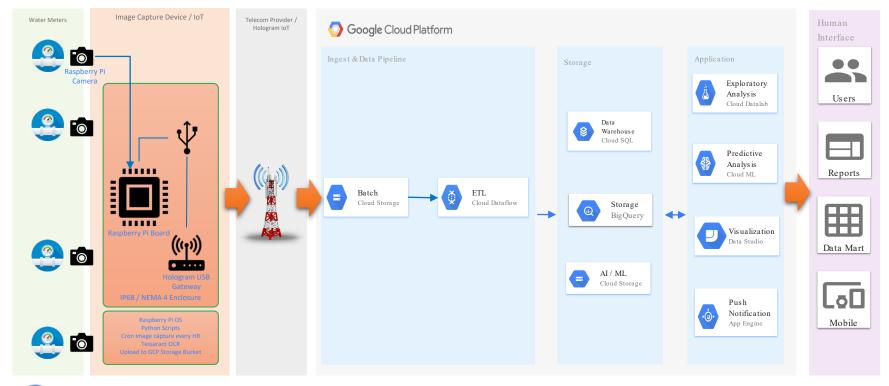

### Digital Transformation of Manual Flow Meters to Smart Flow Meters

Health and Safety

Cost Savings

Environmental Quality

System Health

"Less than 50% of structured data is used to make decisions"\*

\* Harvard Business Review magazine; May-June 2017