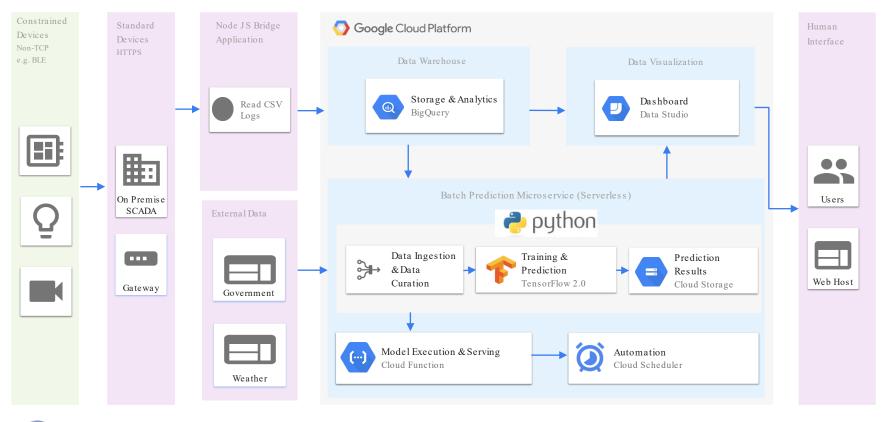

Smart Water Data Analytics Solution selected in the WRF LIFT program 2020
- Harvard Business Review case study "AEEC: Becoming an Innovation Catalyst"
- BlockLAB UCSD Founding Member
- DoD Nunn-Perry Award



# Utility Data Challenges



# Cloud data processing platform















BigQuery

Cloud Cloud Machine
Datalab Learning

Studio





Dataflow



**Functions** 



Bigtable



Spanner



Storage



Ingest, manage and optimize your IoT device data

Secure Device Connections

Process, clean and store data

On-Demand Solutions that Scale

Analyze, visualize and predict outcomes

Generate Actionable Insights

# Smart Water Digital Transformation



## Smart Water Data Analytics



### Analyze, Visualize and Predict Outcomes







# Process Flow Diagram



# Cloud System Architecture





### Digital Transformation of Manual Flow Meters to Smart Flow Meters





### Digital Transformation of Manual Flow Meters to Smart Flow Meters





Health and Safety

Cost Savings

Environmental Quality

System Health

"Less than 50% of structured data is used to make decisions"\*

\* Harvard Business Review magazine; May-June 2017

# Next Steps - Future Possibilities

### Visualization

Custom Reports
Based on Individual
Mobile Interface
Geospatial (GIS)
Visualization

### **System Models**

☐ Pipe Occlusion
☐ Aeration Demand
☐ Cell Degradation
☐ Maintenance Log
☐ Flow Prediction
☐ Maintenance

**Prediction** 

### Instrumentation

☐ Specific Vendor Drivers

### **Stakeholders**

- Asset Management
- ☐ Infrastructure
  Failure Prediction
- ☐ Executive Reporting
- ☐ Compliance Report