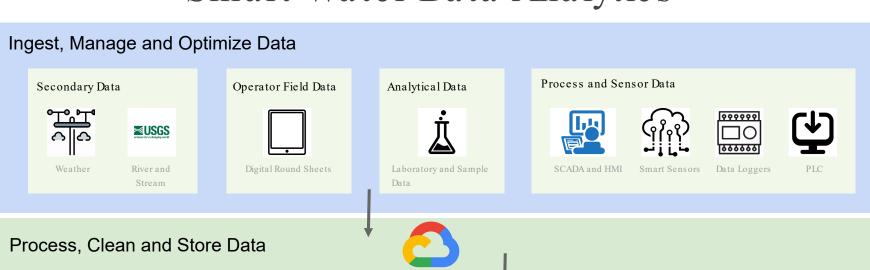

Storage

Ingest, manage and optimize your IoT device data

Secure Device Connections

Process, clean and store data

On-Demand Solutions that Scale

Analyze, visualize and predict outcomes

Generate Actionable Insights

## Smart Water Data Analytics